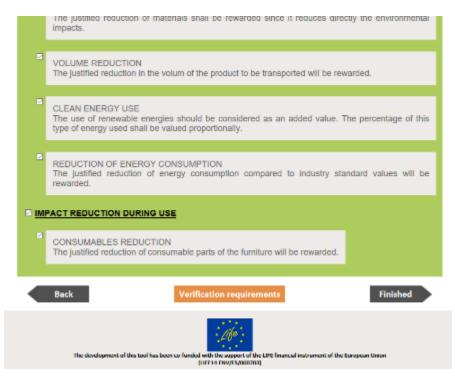

Check and uncheck as you wish to have the most accurate set of criteria to be included within the Terms of Reference (ToR) of your tender.

Use the "Verification requirements" button to see what shall be asked for the providers to be fulfilled. Finish your selection, generate your documents and download in PDF both the environmental criteria to be attached to the ToR and the Check list that serves for evaluating the offer you have from providers.

Check and uncheck as you wish to have the most accurate set off criteria as described within the Terms of Reference (ToR) of the published tender.

Use the "Verification requirements" button to see what shall be asked for you to be fulfilled.