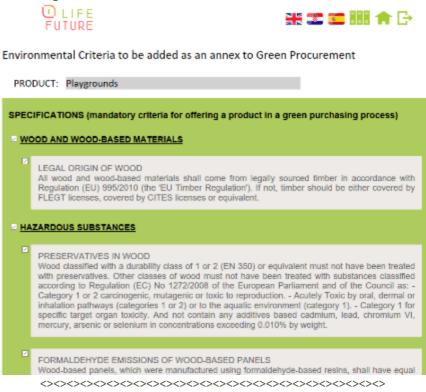

Once you select one (or more) material(s) or just one product, you visualise the potentially applicable criteria for your selection as an eligible set of criteria.

Potentially applicable criteria appear automatically: just unselect those you are not interested in to appear on the tender

Check and uncheck as you wish to have the most accurate set of criteria to be included within the Terms of Reference (ToR) of your tender.

Use the "Verification requirements" button to see what shall be asked for the providers to be fulfilled. Finish your selection, generate your documents and download in PDF both the environmental criteria to be attached to the ToR and the Check list that serves for evaluating the offer you have from providers.