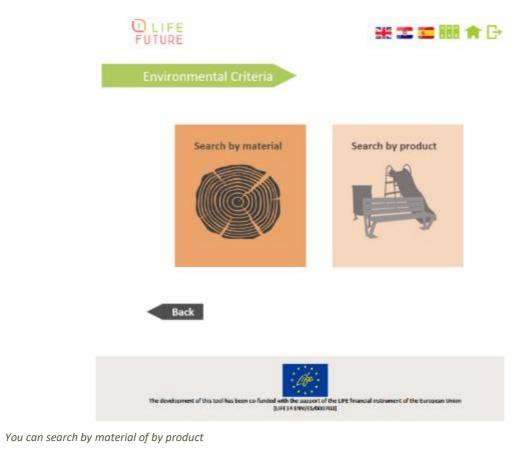

Main page for the online GUF Tool once you log-in

You can now select which environmental criteria you wish to check to be included: criteria depending on the materials you are interested in or products you are planning to purchase.

Once you select one (or more) material(s) or just one product, you visualise the potentially applicable criteria for your selection as an eligible set of criteria.

Potentially applicable criteria appear automatically: just unselect those you are not interested in to appear on the tender