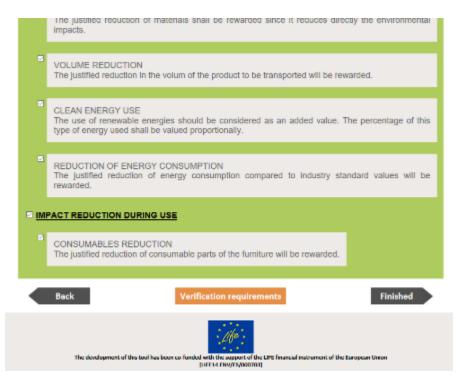

Check and uncheck as you wish to have the most accurate set of criteria to be included within the Terms of Reference (ToR) of your tender.

Use the "Verification requirements" button to see what shall be asked for the providers to be fulfilled. Finish your selection, generate your documents and download in PDF both the environmental criteria to be attached to the ToR and the Check list that serves for evaluating the offer you have from providers.