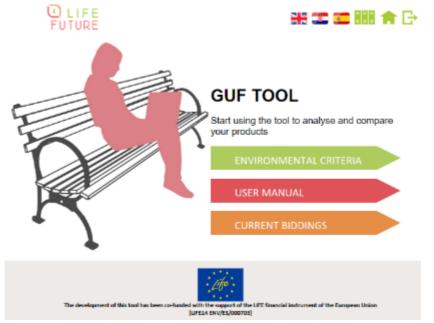

Main page for the online GUF Tool once you log-in

You can now select which environmental criteria you wish to check to be included: criteria depending on the materials you are interested in or products you are planning to purchase.

rest of the tool features.

Main page for the online GUF Tool once you log-in

You can now select which environmental criteria you wish to check you need to comply: criteria depending on the materials you are using or products you are planning to offer.