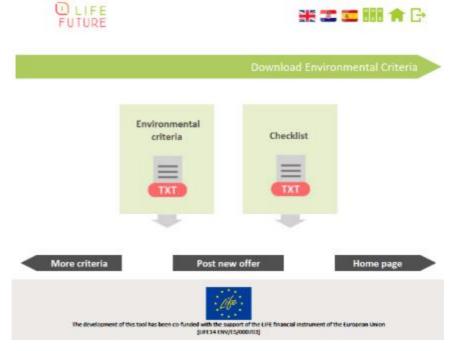

Downloading page after you select the criteria you wish to appear on the ToR document of your tender

That's all: so easy, so quick and so detailed!

Please try again by posting new offers and give us feedback to <u>life-future-project@aimplas.es</u>, indicating how usable the Tool is and which grade of applicability it has for the preparation of the documentation for your Urban Furniture tenders.

Finish your selection, generate your documents and download in PDF both the environmental criteria asked to be complied and the Check list that serves you for evaluating the offer you provide.

Downloading page after you select the criteria you need to fulfil and the check list for your evaluation