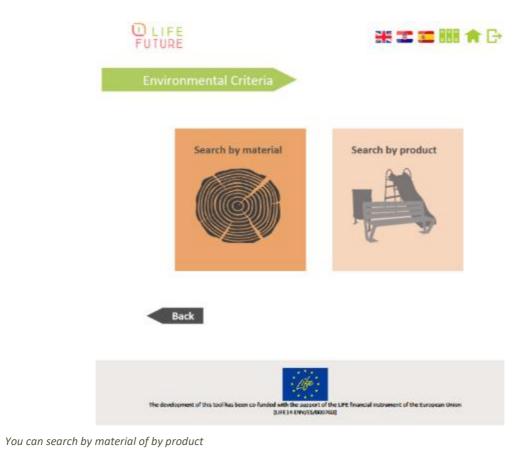

Once you select one (or more) material(s) or just one product, you visualise the potentially applicable criteria for your selection as an eligible set of criteria.

Potentially applicable criteria appear automatically: just unselect those you are not interested in to appear on the tender