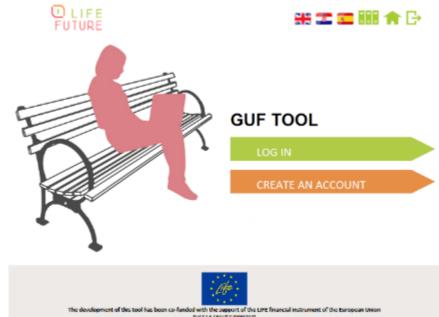

We have a tool for you, ready to be tested!

Homepage for the online GUF Tool developed within the LIFE FUTURE project

LIFE FUTURE is a European project that involves the development and validation of the GUF Tool, which is an online tool to support public bodies on the decision making related to the purchase of more sustainable urban furniture, i.e., dedicated to **G**reen **U**rban **F**urniture.