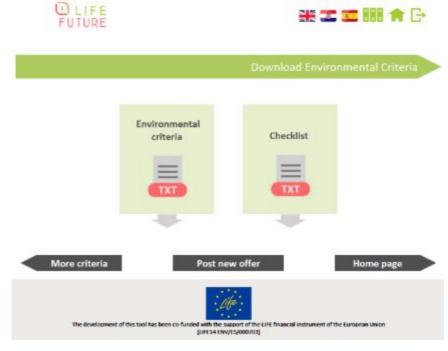

Downloading page after you select the criteria you wish to appear on the ToR document of your tender

That's all: so easy, so quick and so detailed!

Please try again by posting new offers and give us feedback to <u>life-future-project@aimplas.es</u>, indicating how usable the Tool is and which grade of applicability it has for the preparation of the documentation for your Urban Furniture tenders.

Finish your selection, generate your documents and download in PDF both the environmental criteria asked to be complied and the Check list that serves you for evaluating the offer you provide.

Downloading page after you select the criteria you need to fulfil and the check list for your evaluation