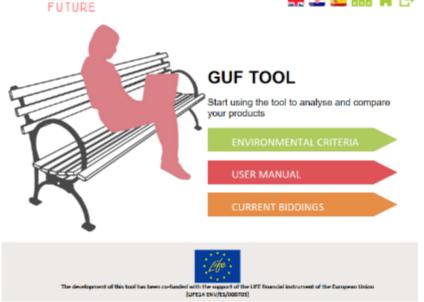

Main page for the online GUF Tool once you log-in

You can now select which environmental criteria you wish to check to be included: criteria depending on the materials you are interested in or products you are planning to purchase.